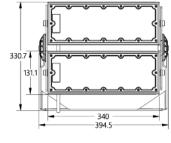

Ra70

XJ-TFD500W

60 R8 R8

XJ-TFD250W

<u>:111;</u>

**)** ô

Ö

15

illőö

**9**. 7

-R2.8

140

\* \* \* 206.8