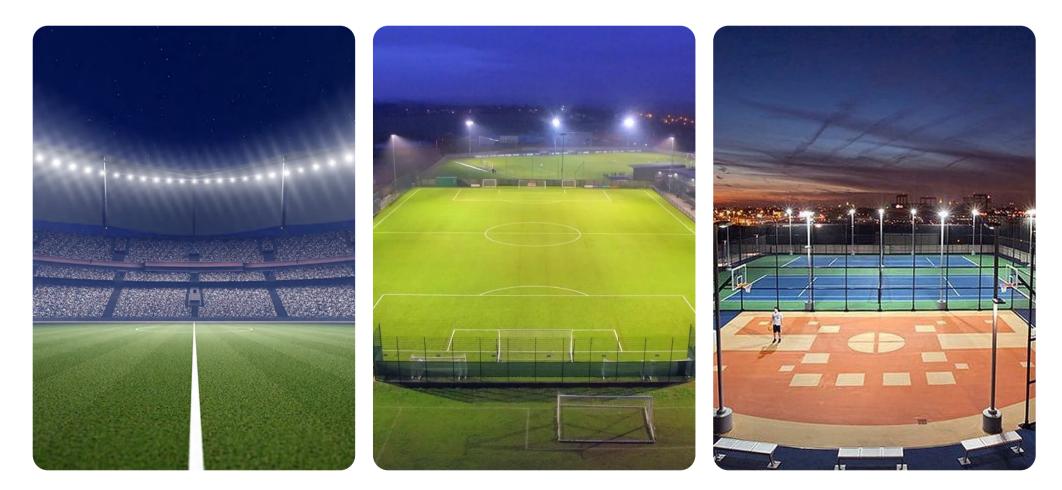

## 170lm/w 250W/500W/750W/1000W 20°/40°/60°/90°/P50

Sagittarius series High Mast lighting provide solutions for sports lighting and high-pole lighting, and provide various light distribution designs from different angles to meet the lighting needs of different occasions, The protection arade reaches IK08 and IP66, Constant current power driver anti-surge voltage up to 10KV,L80B20 can reach more than 100000 hours.