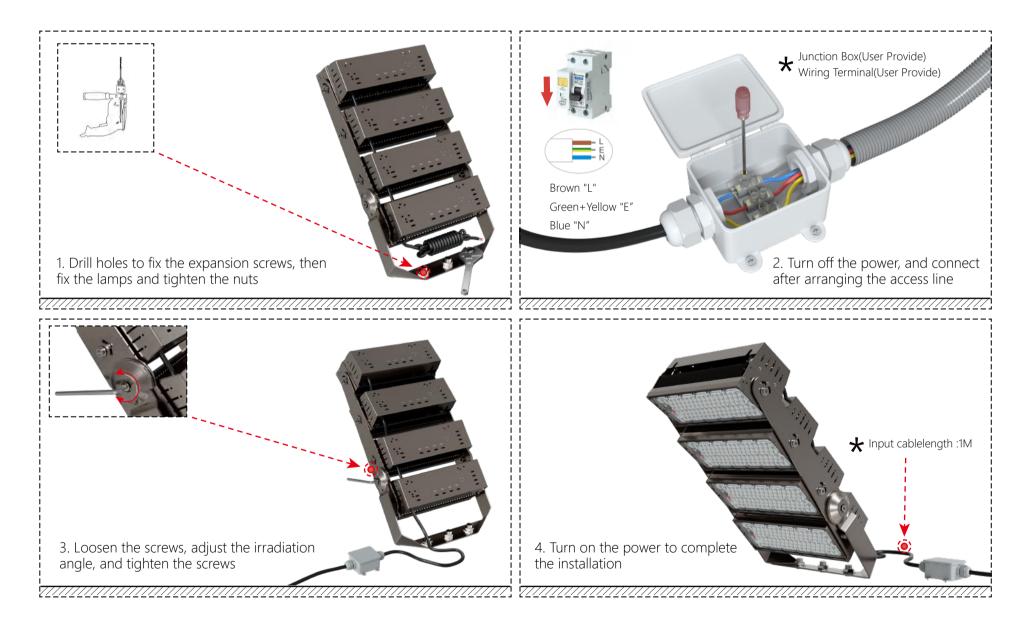

### **Product Installation Instructions:**

★ Note : Please make sure the power off before opertion, Installation must be performed by skilled electrician who are familiar with the requirements and proper installation methods of LED luminaire, in order to avoid damage or hazard; The external flexible cable or cord of this luminaire can not be replaced, if the cord is damaged, the luminaire must be destroyed, The light source contained in this luminaire shall only be replaced by a qualified person;