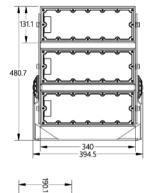

#### XJ-TFD1000W

| AC Input :            | 200-240V 50/60Hz                        |  |  |
|-----------------------|-----------------------------------------|--|--|
| Brand of LED Driver : | SOSEN ( Isolated driver )               |  |  |
| Light Source :        | 5050                                    |  |  |
| CRI Range :           | Ra>70                                   |  |  |
| CCT Range :           | NW(4000K) CW(5700K)                     |  |  |
|                       | WW(3000K)(Optional) Dw(5000k)(Optional) |  |  |
| Light Efficiency :    | 170+5% Lm/W                             |  |  |
| Beam Angle :          | 20°/ 40°/ 60°/ 90°/ P50                 |  |  |
| Housing :             | Aluminum Alloy                          |  |  |
| Surge Protection :    | 10kV                                    |  |  |
| Waterproof :          | IP66 & IK08                             |  |  |
| L80B20@25°C:          | >100000H                                |  |  |
| PF:                   | ≥0.95                                   |  |  |
| THD:                  | <15%                                    |  |  |
| Power Efficiency:     | ≥0.9                                    |  |  |
| Certifications:       | CE, CB                                  |  |  |
| Warranty :            | 5 Years                                 |  |  |
| Light body color:     | White Aluminum( RAL 9006 )              |  |  |

#### XJ-TFD750W