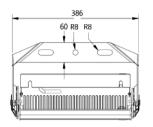

Ra70

XJ-TFD500W

60 R8 R8

XJ-TFD250W

<u>:111;</u>

**)** ô

Ö

15

illőö

**9**. 7

-R2.8