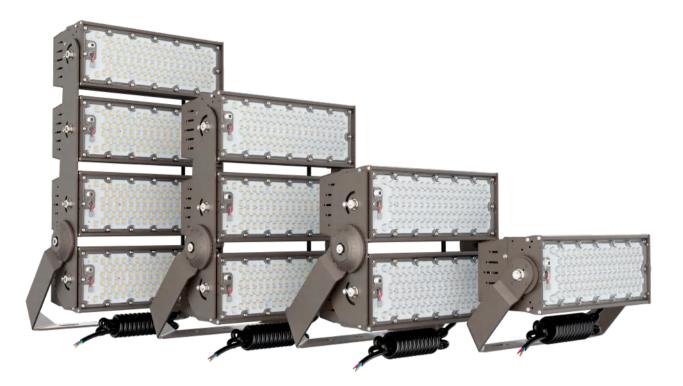

## 170lm/w 250W/500W/750W/1000W 20°/40°/60°/90°/P50

Sagittarius series High Mast lighting provide solutions for sports lighting and high-pole lighting, and provide various light distribution designs from different angles to meet the lighting needs of different occasions, The protection arade reaches IK08 and IP66, Constant current power driver anti-surge voltage up to 10KV,L80B20 can reach more than 100000 hours.

#### Parameter

| Model NO.   | Power<br>(W) | Luminous flux<br>170lm/w |
|-------------|--------------|--------------------------|
| XJ-TFD250W  | 250          | 42500                    |
| XJ-TFD500W  | 500          | 85000                    |
| XJ-TFD750W  | 750          | 127500                   |
| XJ-TFD1000W | 1000         | 170000                   |
|             |              |                          |