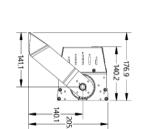

XJ-TFD250W

<u>:111;</u>

**)** ô

Ö

15

illőö

**9**. 7

-R2.8

140

\* \* \* 206.8