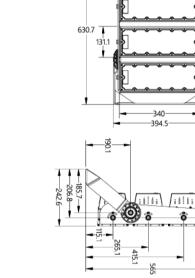

XJ-TFD250W

<u>:111;</u>

**)** ô

Ö

15

illőö

**9**. 7

-R2.8

140

\* \* \* 206.8

Ra70

XJ-TFD500W

60 R8 R8