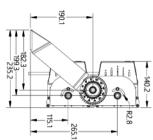

## Mounting accessories:

A07

| accessories | image | material  | dimensions | weight | accessoryuse                    |
|-------------|-------|-----------|------------|--------|---------------------------------|
| Optional    | A06   | Aluminium | Ф30x120mm  | 200g   | Lamp angle positioning          |
| Standard    | A07   | SUS304    | Φ5x1000mm  | 0.6kg  | Increase the safety performance |

#### Installation method:

### **Product Installation Instructions:**

★ Note : Please make sure the power off before opertion, Installation must be performed by skilled electrician who are familiar with the requirements and proper installation methods of LED luminaire, in order to avoid damage or hazard; The external flexible cable or cord of this luminaire can not be replaced, if the cord is damaged, the luminaire must be destroyed, The light source contained in this luminaire shall only be replaced by a qualified person;