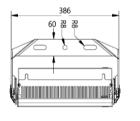

## Mounting accessories:

A07

| accessories | image | material  | dimensions | weight | accessoryuse                    |
|-------------|-------|-----------|------------|--------|---------------------------------|
| Optional    | A06   | Aluminium | Ф30x120mm  | 200g   | Lamp angle positioning          |
| Standard    | A07   | SUS304    | Φ5x1000mm  | 0.6kg  | Increase the safety performance |