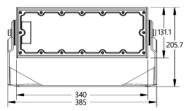

| 20°/ 40°/ 60°/ 90°/ P50                 |  |  |
| Housing :             | Aluminum Alloy                          |  |  |
| Surge Protection :    | 10kV                                    |  |  |
| Waterproof :          | IP66 & IK08                             |  |  |
| L80B20@25°C:          | >100000H                                |  |  |
| PF:                   | ≥0.95                                   |  |  |
| THD:                  | <15%                                    |  |  |
| Power Efficiency:     | ≥0.9                                    |  |  |
| Certifications:       | CE, CB                                  |  |  |
| Warranty :            | 5 Years                                 |  |  |
| Light body color:     | White Aluminum( RAL 9006 )              |  |  |







XJ-TFD250W





<u>:111;</u>

**)** ô

Ö

15

illőö

**9**. 7

-R2.8

140

\* \* \* 206.8



#### XJ-TFD750W

#### Parameter

| Model NO.   | Power<br>(W) | Luminous flux<br>170lm/w |
|-------------|--------------|--------------------------|
| XJ-TFD250W  | 250          | 42500                    |
| XJ-TFD500W  | 500          | 85000                    |
| XJ-TFD750W  | 750          | 127500                   |
| XJ-TFD1000W | 1000         | 170000                   |
|             |              |                          |



| XJ - TFD 1000W                  |
|---------------------------------|
|                                 |
| 📀 product series                |
| ı<br>L — 🧔 Seeking LED-Lighting |





© 2024-2025 Seeking LED-Lighting All rights reserved. TEL: +86 755 2984 66