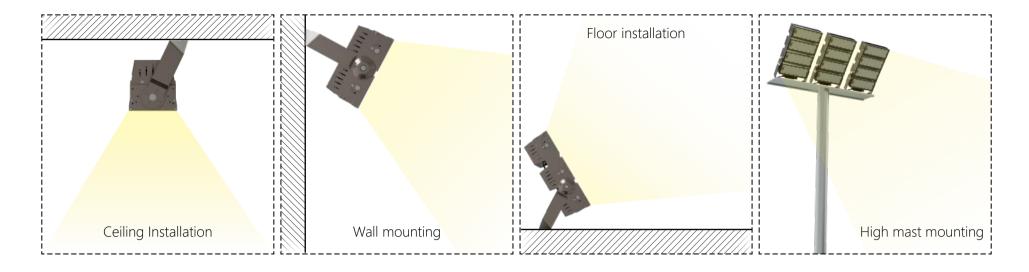

--------|---------------------------------|
| Optional    | A06   | Aluminium | Ф30x120mm  | 200g   | Lamp angle positioning          |
| Standard    | A07   | SUS304    | Φ5x1000mm  | 0.6kg  | Increase the safety performance |

**Product Packaging :** 



| XJ-TFD500W  | 1PC/ctn | 8.3  | 9.5  | 459**447*206 |  |
|-------------|---------|------|------|--------------|--|
| XJ-TFD750W  | 1PC/ctn | 11.2 | 14.5 | 609*447*206  |  |
| XJ-TFD1000W | 1PC/ctn | 14.2 | 15.7 | 759*447*206  |  |



 $\bigcirc$  2024-2025 Seeking LED-Lighting All rights reserved. Rev. 08/11/2024 TEL: +86 755 2984 6615 Email: info@seekingled.com Page 3 of 4 Web: www.seekingled.com Factory: 5F, Building 5, Guole Science and Technology Park, Lirong Road, Dalang Street, Longhua, Shenzhen, China

#### Installation method:



### **Product Installation Instructions:**



★ Note : Please make sure the power off before opertion, Installation must be performed by skilled electrician who are familiar with the requirements and proper installation methods of LED luminaire, in order to avoid damage or hazard; The external flexible cable or cord of this luminaire can not be replaced, if the cord is damaged, the luminaire must be destroyed, The light source contained in this luminaire shall only be replaced by a qualified person;



© 2024-2025 Seeking LED-Lighting All rights reserved.Rev. 08/11/2024TEL: +86 755 2984 6615Email: info@seekingled.comWeb: www.seekingled.comPage 4 of 4Factory: 5F, Building 5, Guole Science and Technology Park, Lirong Road, Dalang Street, Longhua, Shenzhen, ChinaPage 4 of 4