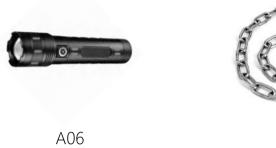

## Mounting accessories:

A07

| accessories | image | material  | dimensions | weight | accessoryuse                    |
|-------------|-------|-----------|------------|--------|---------------------------------|
| Optional    | A06   | Aluminium | Ф30x120mm  | 200g   | Lamp angle positioning          |
| Standard    | A07   | SUS304    | Φ5x1000mm  | 0.6kg  | Increase the safety performance |