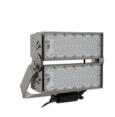

# TFD(SAGITTARIUS) SERIES SPORT STADIUM LIGHT

www.seekingled.com

## 170lm/w 250W/500W/750W/1000W 20°/40°/60°/90°/P50

Sagittarius series High Mast lighting provide solutions for sports lighting and high-pole lighting, and provide various light distribution designs from different angles to meet the lighting needs of different occasions, The protection arade reaches IK08 and IP66, Constant current power driver anti-surge voltage up to 10KV,L80B20 can reach more than 100000 hours.