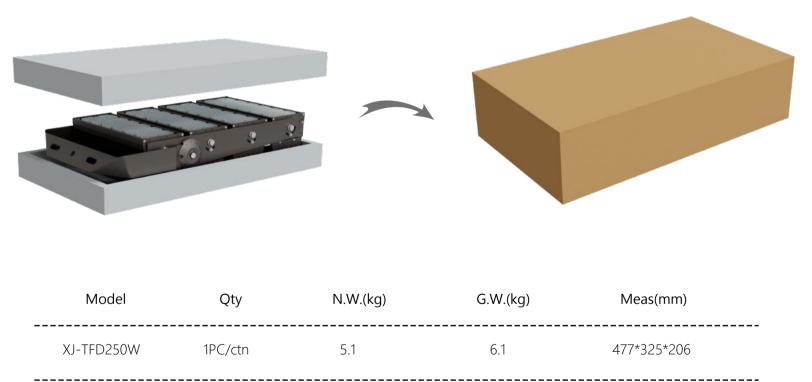

**Product Packaging :** 

| XJ-TFD500W  | 1PC/ctn | 8.3  | 9.5  | 459**447*206 |  |
|-------------|---------|------|------|--------------|--|
| XJ-TFD750W  | 1PC/ctn | 11.2 | 14.5 | 609*447*206  |  |
| XJ-TFD1000W | 1PC/ctn | 14.2 | 15.7 | 759*447*206  |  |