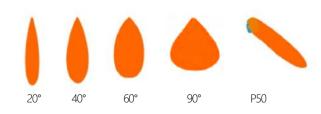

## 170lm/w 250W/500W/750W/1000W 20°/40°/60°/90°/P50

Sagittarius series High Mast lighting provide solutions for sports lighting and high-pole lighting, and provide various light distribution designs from different angles to meet the lighting needs of different occasions, The protection arade reaches IK08 and IP66, Constant current power driver anti-surge voltage up to 10KV,L80B20 can reach more than 100000 hours.

#### XJ-TFD1000W

| AC Input :            | 200-240V 50/60Hz                        |  |  |
|-----------------------|-----------------------------------------|--|--|
| Brand of LED Driver : | SOSEN ( Isolated driver )               |  |  |
| Light Source :        | 5050                                    |  |  |
| CRI Range :           | Ra>70                                   |  |  |
| CCT Range :           | NW(4000K) CW(5700K)                     |  |  |
|                       | WW(3000K)(Optional) Dw(5000k)(Optional) |  |  |
| Light Efficiency :    | 170+5% Lm/W                             |  |  |
| Beam Angle :          | 20°/ 40°/ 60°/ 90°/ P50                 |  |  |
| Housing :             | Aluminum Alloy                          |  |  |
| Surge Protection :    | 10kV                                    |  |  |
| Waterproof :          | IP66 & IK08                             |  |  |
| L80B20@25°C:          | >100000H                                |  |  |
| PF:                   | ≥0.95                                   |  |  |
| THD:                  | <15%                                    |  |  |
| Power Efficiency:     | ≥0.9                                    |  |  |
| Certifications:       | CE, CB                                  |  |  |
| Warranty :            | 5 Years                                 |  |  |
| Light body color:     | White Aluminum( RAL 9006 )              |  |  |