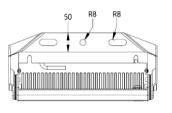

| 20°/ 40°/ 60°/ 90°/ P50                 |  |  |
| Housing :             | Aluminum Alloy                          |  |  |
| Surge Protection :    | 10kV                                    |  |  |
| Waterproof :          | IP66 & IK08                             |  |  |
| L80B20@25°C:          | >100000H                                |  |  |
| PF:                   | ≥0.95                                   |  |  |
| THD:                  | <15%                                    |  |  |
| Power Efficiency:     | ≥0.9                                    |  |  |
| Certifications:       | CE, CB                                  |  |  |
| Warranty :            | 5 Years                                 |  |  |
| Light body color:     | White Aluminum( RAL 9006 )              |  |  |







XJ-TFD250W





<u>:111;</u>

**)** ô

Ö

15

illőö

**9**. 7

-R2.8

140

\* \* \* 206.8



#### XJ-TFD750W

#### Parameter

| Model NO.   | Power<br>(W) | Luminous flux<br>170lm/w |
|-------------|--------------|--------------------------|
| XJ-TFD250W  | 250          | 42500                    |
| XJ-TFD500W  | 500          | 85000                    |
| XJ-TFD750W  | 750          | 127500                   |
| XJ-TFD1000W | 1000         | 170000                   |
|             |              |                          |



| XJ - TFD 1000W                  |
|---------------------------------|
|                                 |
| 📀 product series                |
| ı<br>L — 🧔 Seeking LED-Lighting |





© 2024-2025 Seeking LED-Lighting All rights reserved. TEL: +86 755 2984 6615